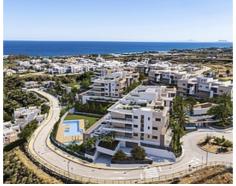

## Apartments in Selwo, Estepona

**Location: Estepona** 

New residential development of apartments, penthouses and villas in Selwo, Estepona.

The development is being built in two independent phases. Phase 1 includes blocks 1 to • Bathrooms: 2,3 9 comprisng of 2, 3 and 4 bedroom apartments, penthouses and 8 semi-detached villas with 3 bedrooms with stunning sea and countryside views.

Terrace: 23 - 375 m<sup>2</sup>

jacuzzis, paddle court, gym, co-working space, spa, multipurpose room and large green areas with fountains.

It is located close to the Selwo Aventura Park and it boasts stunning views of the countryside and nestled in the heart of the Golden Triangle, Puerto Banús-Estepona-Benahavís. It has excellent transport links: 1.7 km from the A-7 (N-340), 13 km from the AP-7 and 45 minutes from Málaga airport.

There are seven golf courses within a 5 km radius: Atalaya, El Paraíso, El Campanario, Marbella Club, Flamingos, Villa Podierna and Tramores.

This development is close to the prestigious international Atlas American School of Málaga which offers infant, primary, secondary and college education.