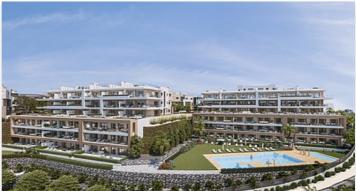

The communal gardens will have variety of aromatic plants, flowering plants, palm trees and other Mediterranean plants. All the gardens have an automatic irrigation system, lighting and street furniture.

The complex will have high alert security features like security system with video surveillance cameras, entrance gate with video intercom and access to control cabin. This leads to the multi-purpose room and children's play area with fountains.

Terrace: 23 - 375 m<sup>2</sup>

jacuzzis, paddle court, gym, co-working space, spa, multipurpose room and large green areas with fountains.

It is located close to the Selwo Aventura Park and it boasts stunning views of the countryside and nestled in the heart of the Golden Triangle, Puerto Banús-Estepona-Benahavís. It has excellent transport links: 1.7 km from the A-7 (N-340), 13 km from the AP-7 and 45 minutes from Málaga airport.