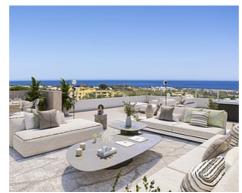

The communal gardens will have variety of aromatic plants, flowering plants, palm trees and other Mediterranean plants. All the gardens have an automatic irrigation system, lighting and street furniture.

The complex will have high alert security features like security system with video surveillance cameras, entrance gate with video intercom and access to control cabin. This leads to the multi-purpose room and children's play area with fountains.