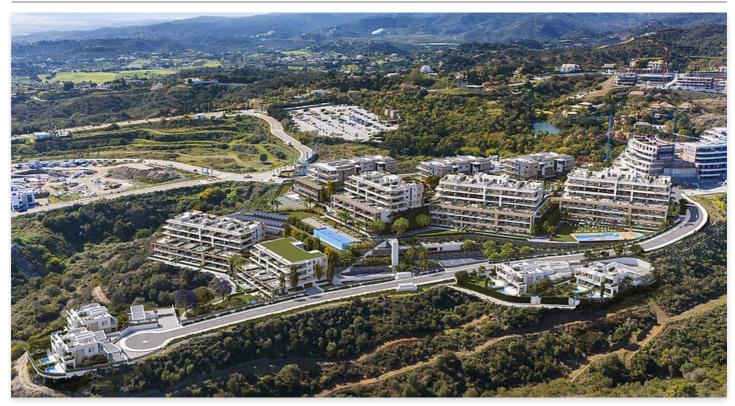

## Apartments in Selwo, Estepona

**Location: Estepona** 

New residential development of apartments, penthouses and villas in Selwo, Estepona.

The development is being built in two independent phases. Phase 1 includes blocks 1 to • Bathrooms: 2,3 9 comprisng of 2, 3 and 4 bedroom apartments, penthouses and 8 semi-detached villas with 3 bedrooms with stunning sea and countryside views.

The complex will have high alert security features like security system with video surveillance cameras, entrance gate with video intercom and access to control cabin. This leads to the multi-purpose room and children's play area with fountains.

Terrace: 23 - 375 m<sup>2</sup>

jacuzzis, paddle court, gym, co-working space, spa, multipurpose room and large green areas with fountains.

It is located close to the Selwo Aventura Park and it boasts stunning views of the countryside and nestled in the heart of the Golden Triangle, Puerto Banús-Estepona-Benahavís. It has excellent transport links: 1.7 km from the A-7 (N-340), 13 km from the AP-7 and 45 minutes from Málaga airport.