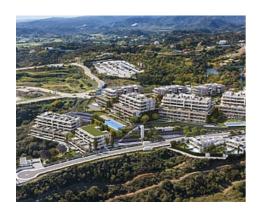

## Apartments in Selwo, Estepona

**Location: Estepona** 

New residential development of apartments, penthouses and villas in Selwo, Estepona.

The development is being built in two independent phases. Phase 1 includes blocks 1 to • Bathrooms: 2,3 9 comprisng of 2, 3 and 4 bedroom apartments, penthouses and 8 semi-detached villas with 3 bedrooms with stunning sea and countryside views.

Terrace: 23 - 375 m<sup>2</sup>

jacuzzis, paddle court, gym, co-working space, spa, multipurpose room and large green areas with fountains.

It is located close to the Selwo Aventura Park and it boasts stunning views of the countryside and nestled in the heart of the Golden Triangle, Puerto Banús-Estepona-Benahavís. It has excellent transport links: 1.7 km from the A-7 (N-340), 13 km from the AP-7 and 45 minutes from Málaga airport.