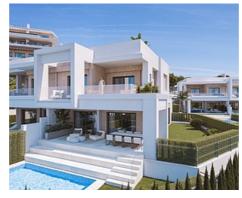

## Apartments in Selwo, Estepona

**Location: Estepona** 

New residential development of apartments, penthouses and villas in Selwo, Estepona.

The development is being built in two independent phases. Phase 1 includes blocks 1 to • Bathrooms: 2,3 9 comprisng of 2, 3 and 4 bedroom apartments, penthouses and 8 semi-detached villas with 3 bedrooms with stunning sea and countryside views.

Each residence will have a car parking space and a storage room.

Price: 551,000 € - 1,550,000 €

Bedrooms: 2,3,4

• Plot Size: 329 - 547 m <sup>2</sup>

Reference: AP1496

• Built Size: 123 - 502 m <sup>2</sup>