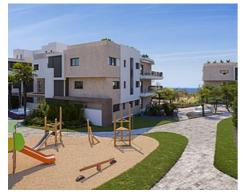

The complex will have high alert security features like security system with video surveillance cameras, entrance gate with video intercom and access to control cabin. This leads to the multi-purpose room and children's play area with fountains.