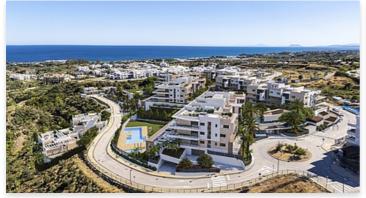

## Apartments in Selwo, Estepona

**Location: Estepona** 

New residential development of apartments, penthouses and villas in Selwo, Estepona.

The development is being built in two independent phases. Phase 1 includes blocks 1 to • Bathrooms: 2,3 9 comprisng of 2, 3 and 4 bedroom apartments, penthouses and 8 semi-detached villas with 3 bedrooms with stunning sea and countryside views.

Terrace: 23 - 375 m<sup>2</sup>

jacuzzis, paddle court, gym, co-working space, spa, multipurpose room and large green areas with fountains.

It is located close to the Selwo Aventura Park and it boasts stunning views of the countryside and nestled in the heart of the Golden Triangle, Puerto Banús-Estepona-Benahavís. It has excellent transport links: 1.7 km from the A-7 (N-340), 13 km from the AP-7 and 45 minutes from Málaga airport.