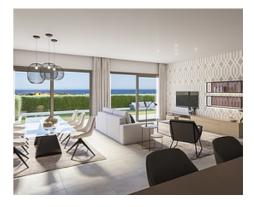

## Apartments in Selwo, Estepona

**Location: Estepona** 

New residential development of apartments, penthouses and villas in Selwo, Estepona.

The development is being built in two independent phases. Phase 1 includes blocks 1 to • Bathrooms: 2,3 9 comprisng of 2, 3 and 4 bedroom apartments, penthouses and 8 semi-detached villas with 3 bedrooms with stunning sea and countryside views.

Each residence will have a car parking space and a storage room.

Price: 551,000 € - 1,550,000 €

Bedrooms: 2,3,4

• Plot Size: 329 - 547 m <sup>2</sup>

Reference: AP1496

• Built Size: 123 - 502 m <sup>2</sup>