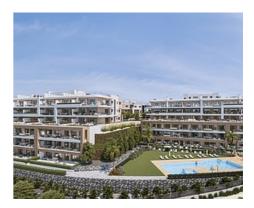

The communal gardens will have variety of aromatic plants, flowering plants, palm trees and other Mediterranean plants. All the gardens have an automatic irrigation system, lighting and street furniture.

The complex will have high alert security features like security system with video surveillance cameras, entrance gate with video intercom and access to control cabin. This leads to the multi-purpose room and children's play area with fountains.

Terrace: 23 - 375 m<sup>2</sup>

jacuzzis, paddle court, gym, co-working space, spa, multipurpose room and large green areas with fountains.

It is located close to the Selwo Aventura Park and it boasts stunning views of the countryside and nestled in the heart of the Golden Triangle, Puerto Banús-Estepona-Benahavís. It has excellent transport links: 1.7 km from the A-7 (N-340), 13 km from the AP-7 and 45 minutes from Málaga airport.